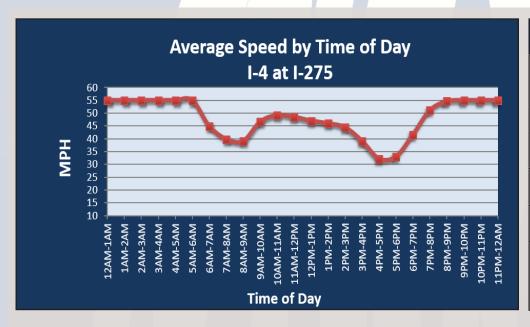

## Tampa, FL: I-4 at I-275

| Summary                                                |       |
|--------------------------------------------------------|-------|
| National<br>Ranking by<br>Congestion Index             | 64    |
| Average Speed                                          | 45.7  |
| Peak Average<br>Speed                                  | 38.4  |
| Nonpeak<br>Average Speed                               | 49.1  |
| Nonpeak/Peak<br>Ratio                                  | 1.28  |
| Peak Average<br>Speed Percent<br>Change 2019 -<br>2020 | 37.3% |