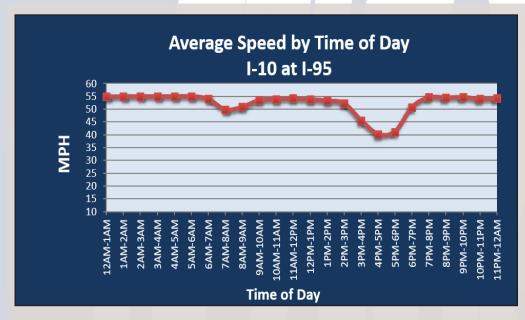

## Jacksonville, FL: I-10 at I-95

| Summary                                                |       |
|--------------------------------------------------------|-------|
| National<br>Ranking by<br>Congestion Index             | 95    |
| Average Speed                                          | 51.4  |
| Peak Average<br>Speed                                  | 47.2  |
| Nonpeak<br>Average Speed                               | 53.3  |
| Nonpeak/Peak<br>Ratio                                  | 1.13  |
| Peak Average<br>Speed Percent<br>Change 2019 -<br>2020 | 23.3% |