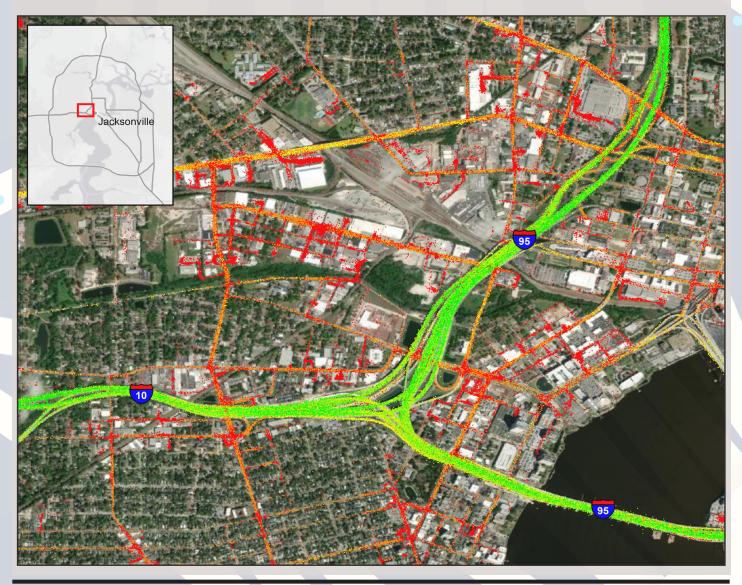

## Jacksonville, FL: I-10 at I-95

| Summary                                                |       |
|--------------------------------------------------------|-------|
| National<br>Ranking by<br>Congestion Index             | 95    |
| Average Speed                                          | 51.4  |
| Peak Average<br>Speed                                  | 47.2  |
| Nonpeak<br>Average Speed                               | 53.3  |
| Nonpeak/Peak<br>Ratio                                  | 1.13  |
| Peak Average<br>Speed Percent<br>Change 2019 -<br>2020 | 23.3% |