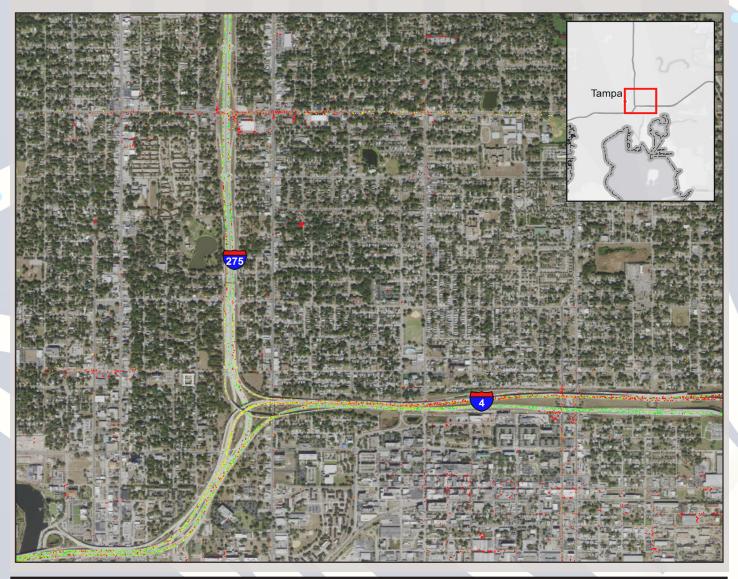

## Tampa, FL: I-4 at I-275

| Summary                                                |       |
|--------------------------------------------------------|-------|
| National<br>Ranking by<br>Congestion Index             | 64    |
| Average Speed                                          | 45.7  |
| Peak Average<br>Speed                                  | 38.4  |
| Nonpeak<br>Average Speed                               | 49.1  |
| Nonpeak/Peak<br>Ratio                                  | 1.28  |
| Peak Average<br>Speed Percent<br>Change 2019 -<br>2020 | 37.3% |